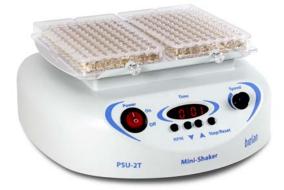

## Description

PSU-2T mini shaker enables regulated shaking of two or four 96-well microtest plates. The PSU model is applicable in all areas of medical, biotechnology and microbiology laboratory research. The shaker provides reliable running operation and smooth platform movement at low speed.

Non-stop continuous operation mode is guaranteed thanks to the direct drive and brushless motor. The display alternates between time and speed indications.

The mini shaker offers adjustable mixing of reagents in microplates and is a compact benchtop unit with a small footprint.

PSU-2T with standard platform IPP-2