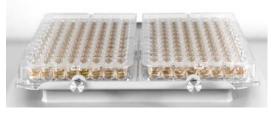

PSU-2T with standard platform IPP-2

## Accessories

Standard platform IPP-2 (included in delivery)

Platform IPP-4 (optional) Order No.: 105.1209