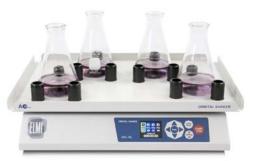

### Digital Shaker - DOS-Series

### Description

The powerful DOS shakers are suitable for continuous operation. DOS shakers are available in different versions.

They offer a large selection of accessories for a wide variety of applications and are particularly reliable and durable.

### **Specifications**

- For continuous operation and intensive mixing
- Three rotation types: orbital, linear, vibrating
- High-precision speed control
- Quiet and durable stepper motor
- Wide range of brackets and accessories
- Acoustic feedback at the end of mixing
- Memory for individual programming