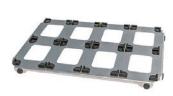

#### Plate Adapter Size L

For fixing various tubes and vials with a diameter of 16 mm. Can also be used in combination with the Universal Roller Clips or the Magnetic Clips. Capacity: 8 plates Suitable for models: DOS-10 L and DOS-20 L