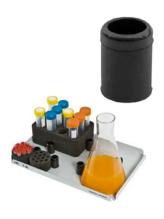

# Universal Magnetic Clips

For attaching various laboratory vessels or elements to the shaking platform. The magnetic clips can be freely positioned and are firmly attached to the shaking platform.

### **Roller Clips**

Frame with movable rails for fixing various laboratory vessels. Especially suitable for high and unstable laboratory flasks.

### Roller Clips Size M Suitable for models: DOS-10 M and DOS-20 M Roller Clips Size L

Suitable for models: DOS-10 L and DOS-20 L