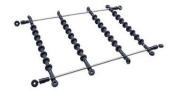

### **Roller Clips**

Frame with movable rails for fixing various laboratory vessels. Especially suitable for high and unstable laboratory flasks.

### Roller Clips Size M Suitable for models: DOS-10 M and DOS-20 M Roller Clips Size L

Suitable for models: DOS-10 L and DOS-20 L