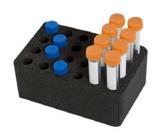

## Tube-Adapter Ø 16 mm

For fixing various tubes and vials with a diameter of 16 mm. Can also be used in combination with the Universal Roller Clips or the Magnetic Clips.

## Tube-Adapter Ø 30 mm

For fixing various tubes and vials with a diameter of 30 mm. Can also be used in combination with the Universal Roller Clips or the Magnetic Clips.