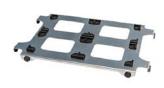

#### Plate Adapter M

For fixing various tubes and vials with a diameter of 16 mm. Can also be used in combination with the Universal Roller Clips or the Magnetic Clips. Capacity: 4 plates Suitable for models: DOS-10 M and DOS-20 M