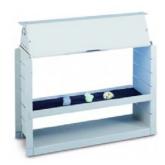

and sanitation
- Longwave/Midrange: Fluoresence and inspection

## **Features**

- Various fixture sizes, watts and wavelengths
- Lamps include holes on each end of the fixture for hanging or mounting the lamp
- Lamps are manufactured with a durable aluminum housing and powder paint scratch resistant finish
- Shortwave lamps can be used in an upward facing position for purifying air or in a downward position for sanitizing work surfaces
- 254nm UV can kill up to 99% of organisms from bacteria, yeast, mold spores, germs and viruses
- Shortwave UV (254nm) offer reliable and effective tool for sterilization and sanitation applications in hospitals, laboratories, pharmaceutical companies and clinics.
- UV intensity can be increased by bringing the lamp closer to object being sterilized.







Lamp stand for model XX-15

## Technische Daten

| Model                | Wavelength | Tubes       | Dimensions (W x D x H) | Weight | Part Numbers |
|----------------------|------------|-------------|------------------------|--------|--------------|
| XX-15S               | 254 nm     | 2 x 15 Watt | 502 x 152 x 108 mm     | 2,3 kg | 110.5100     |
| XX-20S               | 254 nm     | 2 x 20 Watt | 610 x 152 x 108 mm     | 4,5 kg | 110.5102     |
| XX-40S               | 254 nm     | 2 x 40 Watt | 1260 x 152 x 108 mm    | 9,0 kg | 110.5103     |
| Filter for XX-15S    |            |             |                        |        | 38-0172-02   |
| Lamp Stand for XX-15 |            |             |                        |        | 18-0062-01   |