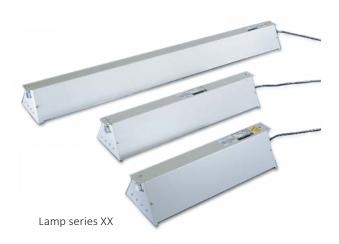

## XX-Series UV Sterilization Lamps

## **Features**

- Various fixture sizes, watts and wavelengths
- Lamps include holes on each end of the fixture for hanging or mounting the lamp
- Lamps are manufactured with a durable aluminum housing and powder paint scratch resistant finish
- Shortwave lamps can be used in an upward facing position for purifying air or in a downward position for sanitizing work surfaces
- 254nm UV can kill up to 99% of organisms from bacteria, yeast, mold spores, germs and viruses
- Shortwave UV (254nm) offer reliable and effective tool for sterilization and sanitation applications in hospitals, laboratories, pharmaceutical companies and clinics.
- UV intensity can be increased by bringing the lamp closer to object being sterilized.