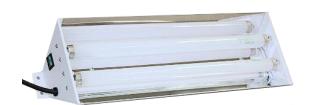

Shortwave UV (254 nm) offers a reliable and effective tool for sterilization and sanitation applications in hospitals, laboratories, pharmaceutical companies and clinics.

- Shortwave UV: Sterilization and sanitation
- Longwave/Midrange: Fluoresence and inspection

## **Features**

- Various fixture sizes, watts and wavelengths
- Lamps include holes on each end of the fixture for hanging or mounting the lamp
- Lamps are manufactured with a durable aluminum housing and powder paint scratch resistant finish
- Shortwave lamps can be used in an upward facing position for purifying air or in a downward position for sanitizing work surfaces
- 254nm UV can kill up to 99% of organisms from bacteria, yeast, mold spores, germs and viruses
- Shortwave UV (254nm) offer reliable and effective tool for sterilization and sanitation applications in hospitals, laboratories, pharmaceutical companies and clinics.
- UV intensity can be increased by bringing the lamp closer to object being sterilized.