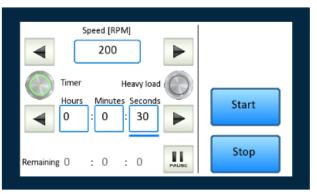

## **Technical Data**

| Order No.                                  | 105.1028                                        |
|--------------------------------------------|-------------------------------------------------|
| Number of rollers                          | max. 5                                          |
| Max. load                                  | 50 kg                                           |
| Motor rating input                         | 250 W                                           |
| Motor rating output                        | 175 W                                           |
| Speed display                              | digital                                         |
| Speed range                                | 1 – 600 rpm                                     |
| Timer display                              | 1 sec – 999 h                                   |
| Timer                                      | yes                                             |
| Dimensions (W x D x H)                     | 780 x 350 x 130 mm<br>(at 550 mm roller length) |
| Weight                                     | 10.5 kg (at 550 mm roller length)               |
| Standard equipment                         | 2 rollers                                       |
| Ø Roller                                   | 45,5 mm                                         |
| Material base plate                        | Steel with PE coated                            |
| Permissible ambient temperature            | 5 – 50 °C                                       |
| Max. relative humidity                     | 80 %                                            |
| Voltage                                    | 220 – 230 V / 50/60 Hz                          |
| Power input                                | 300 W                                           |
| Protection class according to DIN EN 60529 | IP 42                                           |