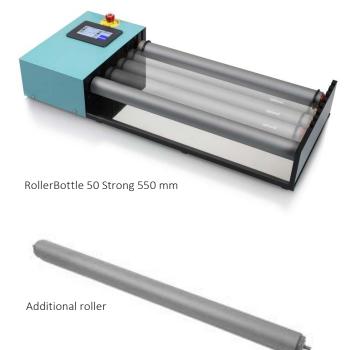

# RollerBottle - 50 Strong

RollerBottle 50 Strong 550 mm

RollerBottle 50 Strong, display

One roller is the drive roller and is fixed. All other rollers are exchangeable.

Two rollers are installed in the standard version. Further rollers are available as an option.

The force is transferred from the first to the other rollers by contact with the vessels. The drive roller should be loaded with the largest and heaviest bottle. The other rollers should be loaded with the same or less load. Therefore, please make sure that the contact from one roller to the next is not interrupted and that the vessels are in contact.