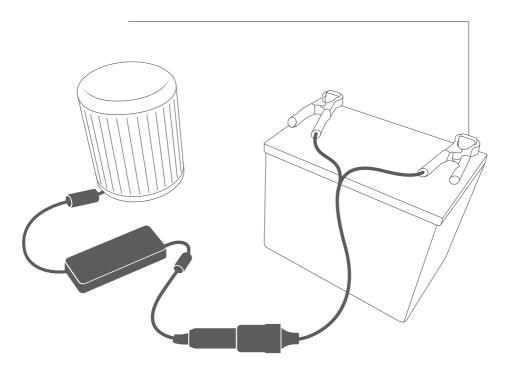

### PORTABLE POWER SUPPLY

Get closer to your sample with a portable power supply. This compact power supply enables you to use locally available power to run your MyGo Mini.

#### **SPECIFICATION**

| Input Voltage        | 11V to 16V DC                              |
|----------------------|--------------------------------------------|
| Input Power          | 100W (e.g. car battery)                    |
| Operating Conditions | 0°C to 40°C, 5% to 95% RH non-condensing   |
| Storage Conditions   | -20°C to 70°C, 5% to 95% RH non-condensing |
| Weight               | 300g                                       |
| Dimensions           | 50 x 105 x 20 mm (PSU)                     |
| Compatible with      | MyGo Mini and MyGo Mini S                  |