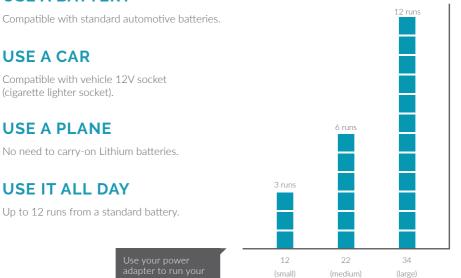

# PORTABLE POWER



### PORTABLE POWER SUPPLY

Get closer to your sample with a portable power supply. This compact power supply enables you to use locally available power to run your MyGo Mini.

#### **USE A BATTERY**



Battery Capacity (amp-hours)

#### **SPECIFICATION**

| Input Voltage        | 11V to 16V DC                              |
|----------------------|--------------------------------------------|
| Input Power          | 100W (e.g. car battery)                    |
| Operating Conditions | 0°C to 40°C, 5% to 95% RH non-condensing   |
| Storage Conditions   | -20°C to 70°C, 5% to 95% RH non-condensing |
| Weight               | 300g                                       |
| Dimensions           | 50 x 105 x 20 mm (PSU)                     |
| Compatible with      | MyGo Mini and MyGo Mini S                  |

## **ORDERING DETAILS**

| SKU  | Description              |
|------|--------------------------|
| 8265 | MyGo Mini - PSU - 12V DC |

All trademarks are the property of their respecti